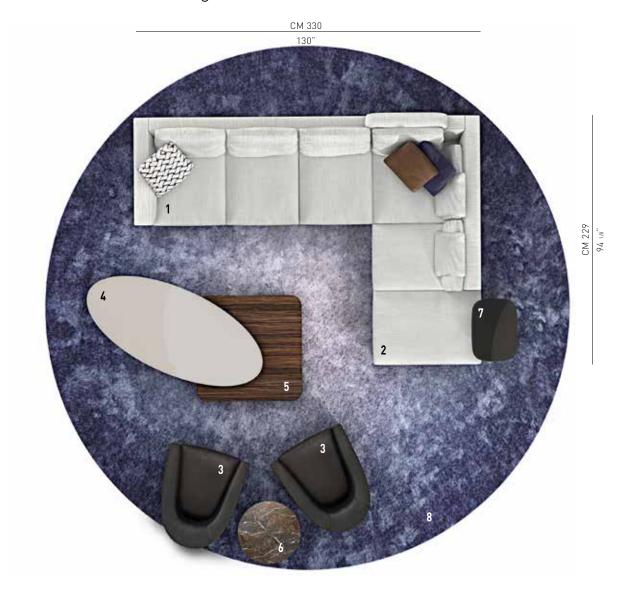

### **ANDERSEN LINE** — arrangement 02

#### **SOFA ARRANGEMENT**

- 1 ANDERSEN LINE ELEMENT WITH 1 ARMREST SX CM 227X103 H82
- 2 ANDERSEN LINE OPEN-END SOFA ELEMENT DX CM 239X103 H82

#### **FURNISHING ACCESSORIES**

- 3 QUINN ARMCHAIR CM 78X95 H70
- 4 RAYMOND COFFEE TABLE CM 180X180 H29
- 5 ANDRÈ COFFEE TABLE CM 100X100 H15
- 6 NETO COFFEE TABLE Ø CM 60 H40
- 7 CLYFFORD COFFEE TABLE CM 60X44 H51
- 8 DIBBETS RAINBOW "ARCTIC" RUG Ø CM 500