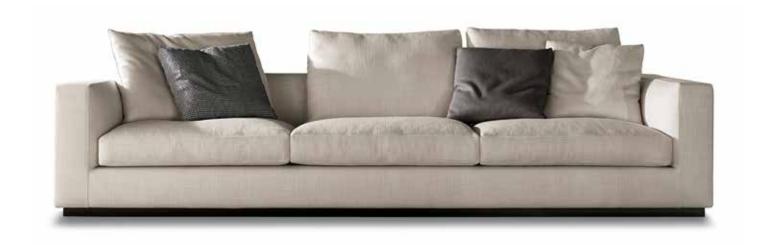

# ANDERSEN LINE

DESIGN RODOLFO DORDONI

A sofa that sits just off the floor, whose clean, minimalist lines allow it to furnish any living space with style and elegance.

The arrangement depicted is just one example of the many different compositions possible with our seating systems. We suggest that you contact the nearest Minotti dealer to explore the options most suited to your needs and select the upholstery of your choice from the exclusive Minotti collection.

### **ANDERSEN LINE** — arrangement 02

#### **SOFA ARRANGEMENT**

- 1 ANDERSEN LINE ELEMENT WITH 1 ARMREST SX CM 227X103 H82
- 2 ANDERSEN LINE OPEN-END SOFA ELEMENT DX CM 239X103 H82