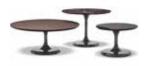

#### **FURNISHING ACCESSORIES**

- 3 QUINN ARMCHAIR CM 78X95 H70
- 4 RAYMOND COFFEE TABLE CM 180X180 H29
- 5 ANDRÈ COFFEE TABLE CM 100X100 H15
- 6 NETO COFFEE TABLE Ø CM 60 H40
- 7 CLYFFORD COFFEE TABLE CM 60X44 H51
- 8 DIBBETS RAINBOW "ARCTIC" RUG Ø CM 500

## Furnishing accessories

3 QUINN ARMCHAIR CM 78X95 H70

4 RAYMOND COFFEE TABLE CM 180X180 H29

5 ANDRÈ COFFEE TABLE CM 100X100 H15

6 NETO COFFEE TABLE Ø CM 60 H40

7 CLYFFORD COFFEE TABLE CM 60X44 H51

8 DIBBETS RAINBOW "ARCTIC" RUG Ø CM 500